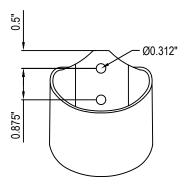

## SELECT DESIRED MATERIAL:

- POWDER COATED EG STEEL 7 GAUGE
- POWDER COATED ALUMINUM 0.1875"
- ☐ MILL FINISH ALUMINUM 0.1875"
- RAW STEEL 7 GUAGE

ISOMETRIC VIEW

SIDE PERSPECTIVE

FRONT PERSPECTIVE

FRONT VIEW

## MANUFACTURER NOTES:

- 1. CONTACT MANUFACTURER FOR SELECTED LAYOUT.
- 2. FOR CUSTOM MATERIALS CONTACT MANUFACTURER.
- 3. OTHER SIZES ARE AVAILABLE ON A CUSTOM BASIS.