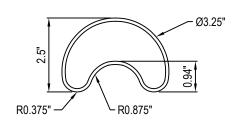

## SELECT DESIRED MATERIAL:

- POWDER COATED EG STEEL 7 GAUGE
- POWDER COATED ALUMINUM 0.1875"
- ☐ MILL FINISH ALUMINUM 0.1875"
- RAW STEEL 7 GUAGE

ISOMETRIC VIEW

SIDE PERSPECTIVE

FRONT PERSPECTIVE

FRONT VIEW

## MANUFACTURER NOTES:

- 1. CONTACT MANUFACTURER FOR SELECTED LAYOUT.
- 2. FOR CUSTOM MATERIALS CONTACT MANUFACTURER.
- 3. OTHER SIZES ARE AVAILABLE ON A CUSTOM BASIS.