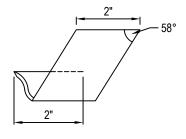

## SELECT DESIRED MATERIAL:

- POWDER COATED EG STEEL 7 GAUGE
- POWDER COATED ALUMINUM 0.1875"
- ☐ MILL FINISH ALUMINUM 0.1875"
- RAW STEEL 7 GUAGE

ISOMETRIC VIEW

SIDE PERSPECTIVE

FRONT PERSPECTIVE

FRONT VIEW

## MANUFACTURER NOTES:

- 1. CONTACT MANUFACTURER FOR SELECTED LAYOUT.
- 2. FOR CUSTOM MATERIALS CONTACT MANUFACTURER.
- 3. OTHER SIZES ARE AVAILABLE ON A CUSTOM BASIS.