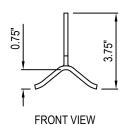

RAW STEEL - 1/8"

POWDER COATED STEEL- 1/8"

ISOMETRIC VIEW

TOP VIEW

SIDE VIEW

MANUFACTURER NOTES:

- 1. CONTACT MANUFACTURER FOR SELECTED LAYOUT.
- 2. FOR CUSTOM MATERIALS CONTACT MANUFACTURER.
- 3. OTHER SIZES ARE AVAILABLE ON A CUSTOM BASIS.
- NOTES:
- 1. INSTALLATION TO BE COMPLETED IN ACCORDANCE WITH MANUFACTURER'S SPECIFICATIONS.
- 2. DO NOT SCALE DRAWING.
- 3. THIS DRAWING IS INTENDED FOR USE BY ARCHITECTS, ENGINEERS, CONTRACTORS, CONSULTANTS AND DESIGN PROFESSIONALS FOR PLANNING PURPOSES ONLY. THIS DRAWING MAY NOT BE USED FOR CONSTRUCTION.
- ALL INFORMATION CONTAINED HEREIN WAS CURRENT AT THE TIME OF DEVELOPMENT BUT MUST BE REVIEWED AND APPROVED BY THE PRODUCT MANUFACTURER TO BE CONSIDERED ACCURATE.
- CONTRACTOR'S NOTE: FOR PRODUCT AND COMPANY INFORMATION VISIT www.CADdetails.com/info AND ENTER REFERENCE NUMBER 5281-003