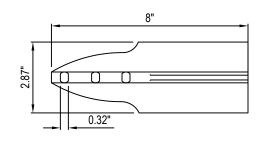

RAW STEEL - 1/8"

POWDER COATED STEEL- 1/8"

ISOMETRIC VIEW

TOP VIEW

SIDE VIEW

MANUFACTURER NOTES:

- 1. CONTACT MANUFACTURER FOR SELECTED LAYOUT.
- 2. FOR CUSTOM MATERIALS CONTACT MANUFACTURER.
- 3. OTHER SIZES ARE AVAILABLE ON A CUSTOM BASIS.
- NOTES:
- 1. INSTALLATION TO BE COMPLETED IN ACCORDANCE WITH MANUFACTURER'S SPECIFICATIONS.
- 2. DO NOT SCALE DRAWING.
- 3. THIS DRAWING IS INTENDED FOR USE BY ARCHITECTS, ENGINEERS, CONTRACTORS, CONSULTANTS AND DESIGN PROFESSIONALS FOR PLANNING PURPOSES ONLY. THIS DRAWING MAY NOT BE USED FOR CONSTRUCTION.
- ALL INFORMATION CONTAINED HEREIN WAS CURRENT AT THE TIME OF DEVELOPMENT BUT MUST BE REVIEWED AND APPROVED BY THE PRODUCT MANUFACTURER TO BE CONSIDERED ACCURATE.
- CONTRACTOR'S NOTE: FOR PRODUCT AND COMPANY INFORMATION VISIT www.CADdetails.com/info AND ENTER REFERENCE NUMBER 5281-003