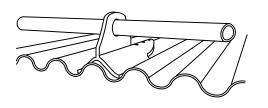

## SNOW FENCE BRACKETS

DRIFT I CORRUGATED 1 PIPE SNOW FENCE BRACKET

5281-003

REVISION DATE 01/28/2022