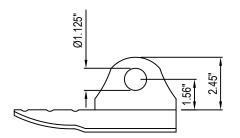

RAW STEEL - 1/8"

POWDER COATED STEEL- 1/8"

ISOMETRIC VIEW

TOP VIEW

SIDE VIEW

MANUFACTURER NOTES:

- 1. CONTACT MANUFACTURER FOR SELECTED LAYOUT.
- 2. FOR CUSTOM MATERIALS CONTACT MANUFACTURER.
- 3. OTHER SIZES ARE AVAILABLE ON A CUSTOM BASIS.
- NOTES:
- 1. INSTALLATION TO BE COMPLETED IN ACCORDANCE WITH MANUFACTURER'S SPECIFICATIONS.
- 2. DO NOT SCALE DRAWING.
- 3. THIS DRAWING IS INTENDED FOR USE BY ARCHITECTS, ENGINEERS, CONTRACTORS, CONSULTANTS AND DESIGN PROFESSIONALS FOR PLANNING PURPOSES ONLY. THIS DRAWING MAY NOT BE USED FOR CONSTRUCTION.
- ALL INFORMATION CONTAINED HEREIN WAS CURRENT AT THE TIME OF DEVELOPMENT BUT MUST BE REVIEWED AND APPROVED BY THE PRODUCT MANUFACTURER TO BE CONSIDERED ACCURATE.
- CONTRACTOR'S NOTE: FOR PRODUCT AND COMPANY INFORMATION VISIT www.CADdetails.com/info AND ENTER REFERENCE NUMBER 5281-003