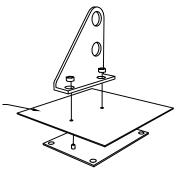

## SELECT DESIRED MATERIAL:

☐ ALUMINUM UPRIGHT W/ STAINLESS STEEL BASE PLATE

SINGLE PLY FLASHING (NOT SUPPLIED BY **ROCKY MOUNTAIN SNOWGUARDS)** (RECOMMENDED SIZE 14" X 16")

ISOMETRIC VIEW

**TOP VIEW** 

SIDE PERSPECTIVE

**PERSPECTIVE** 