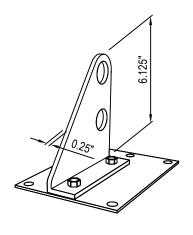

## SELECT DESIRED MATERIAL:

☐ ALUMINUM UPRIGHT W/ STAINLESS STEEL BASE PLATE

SINGLE PLY FLASHING (NOT SUPPLIED BY **ROCKY MOUNTAIN SNOWGUARDS)** (RECOMMENDED SIZE 14" X 16")

ISOMETRIC VIEW

**TOP VIEW** 

SIDE PERSPECTIVE

**PERSPECTIVE** 