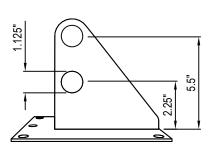

## SELECT DESIRED MATERIAL:

☐ ALUMINUM UPRIGHT W/ STAINLESS STEEL BASE PLATE

SINGLE PLY FLASHING (NOT SUPPLIED BY **ROCKY MOUNTAIN SNOWGUARDS)** (RECOMMENDED SIZE 14" X 16")

ISOMETRIC VIEW

**TOP VIEW** 

SIDE PERSPECTIVE