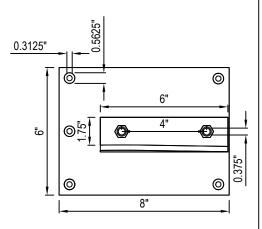

## SELECT DESIRED MATERIAL:

☐ ALUMINUM UPRIGHT W/ STAINLESS STEEL BASE PLATE

SINGLE PLY FLASHING (NOT SUPPLIED BY **ROCKY MOUNTAIN SNOWGUARDS)** (RECOMMENDED SIZE 14" X 16")

ISOMETRIC VIEW

**TOP VIEW** 

SIDE PERSPECTIVE