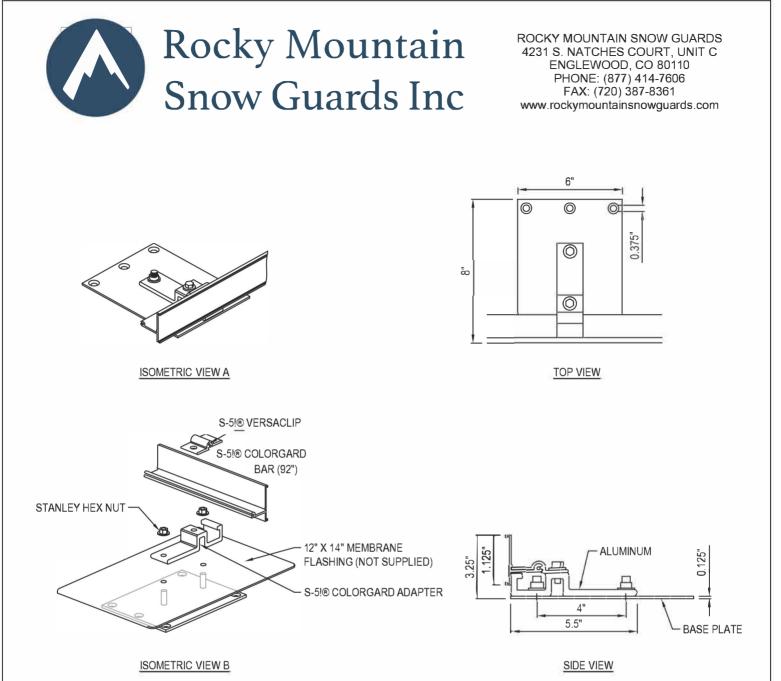

MANUFACTURER NOTES:

- 1. CONTACT MANUFACTURER FOR SELECTED LAYOUT.
- 2. FOR CUSTOM MATERIALS CONTACT MANUFACTURER.
- 3. OTHER SIZES ARE AVAILABLE ON A CUSTOM BASIS.
- 4. SNOW GUARDS ARE TO BE INSTALLED TO MANUFACTURER'S SPECIFICATIONS

NOTES:

- 1. INSTALLATION TO BE COMPLETED IN ACCORDANCE WITH MANUFACTURER'S SPECIFICATIONS.
- 2. DO NOT SCALE DRAWING.
- 3. THIS DRAWING IS INTENDED FOR USE BY ARCHITECTS, ENGINEERS, CONTRACTORS, CONSULTANTS AND DESIGN PROFESSIONALS FOR PLANNING PURPOSES ONLY. THIS DRAWING MAY NOT BE USED FOR CONSTRUCTION.
- 4. ALL INFORMATION CONTAINED HEREIN WAS CURRENT AT THE TIME OF DEVELOPMENT BUT MUST BE REVIEWED AND APPROVED BY THE PRODUCT MANUFACTURER TO BE CONSIDERED ACCURATE.
- 5. CONTRACTOR'S NOTE: FOR PRODUCT AND COMPANY INFORMATION VISIT www.CADdetails.com/in