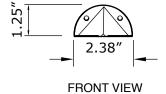

## **ST6 SNOW GUARD**

|            | /    |       |      |     |                         |     |
|------------|------|-------|------|-----|-------------------------|-----|
| $\square$  | (CEI |       | DEGI | RED | $\Lambda\Lambda\Lambda$ | ١١. |
| $ \nabla $ | SEL  | .⊏U I | DESI | NED | IVIAI                   | ۱L. |

- COPPER 16 OZ
- ☐ PAINTED ALUMINUM 0.032"

ISOMETRIC VIEW

SIDE VIEW