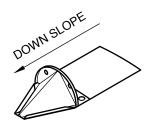

## **ST6 SNOW GUARD**

|            | /    |       |      |     |                         |     |
|------------|------|-------|------|-----|-------------------------|-----|
| $\square$  | (CEI |       | DEGI | RED | $\Lambda\Lambda\Lambda$ | ١١. |
| $ \nabla $ | SEL  | .⊏U I | DESI | NED | IVIAI                   | ۱L. |

- COPPER 16 OZ
- ☐ PAINTED ALUMINUM 0.032"

ISOMETRIC VIEW

SIDE VIEW