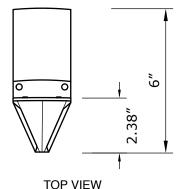

## **ST6 SNOW GUARD**

|            | /    |       |      |     |                         |     |
|------------|------|-------|------|-----|-------------------------|-----|
| $\square$  | (CEI |       | DEGI | RED | $\Lambda\Lambda\Lambda$ | ١١. |
| $ \nabla $ | SEL  | .⊏U I | DESI | NED | IVIAI                   | ۱L. |

- COPPER 16 OZ
- ☐ PAINTED ALUMINUM 0.032"

ISOMETRIC VIEW

SIDE VIEW